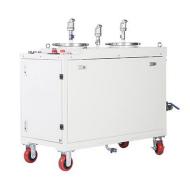

### Part of our products

WVDJ Varnish Removal Unit Plus edition

WJJ Water coalescence separation oil purifier

WVD-II Varnish Removal Unit

WJZ Balanced charge vacuum

oil purifier

WJL Balanced charge coalescence oil purifier