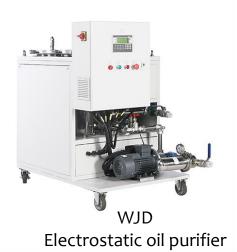

### Part of our products

WVDJ Varnish Removal Unit Plus edition

WJJ Water coalescence separation oil purifier

WVD-II Varnish Removal Unit

WJZ Balanced charge vacuum

oil purifier

WJL Balanced charge coalescence oil purifier