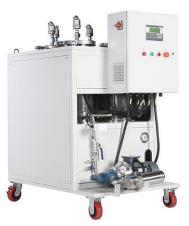

### Part of our products

WVDJ Varnish Removal Unit Plus edition

WJJ Water coalescence separation oil purifier

WVD-II Varnish Removal Unit

WJZ Balanced charge vacuum

oil purifier

WJL Balanced charge coalescence oil purifier