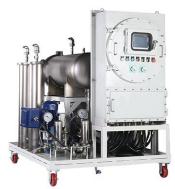

### Part of our products

WVDJ Varnish Removal Unit Plus edition

WJJ Water coalescence separation oil purifier

WVD-II Varnish Removal Unit

WJZ Balanced charge vacuum

oil purifier

WJL Balanced charge coalescence oil purifier