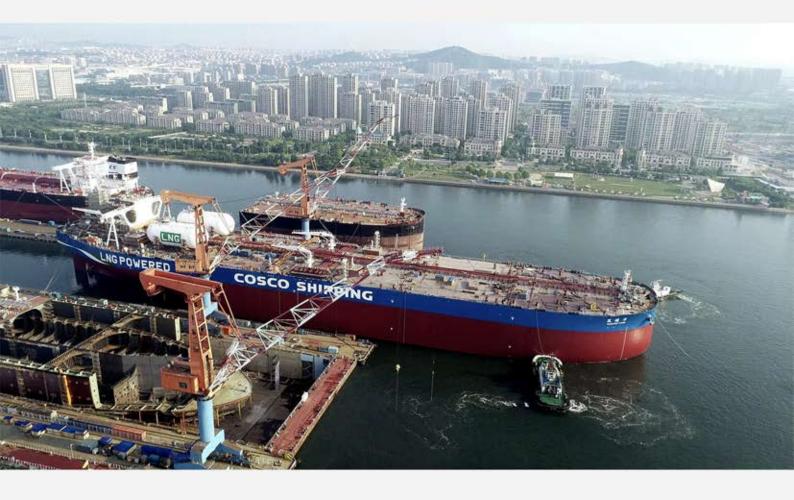

# Vessels

CMD is a marine high-power low-speed diesel engine manufacturing enterprise jointly invested by China State Shipbuilding Corporation, China State Shipbuilding Corporation and Japan Mitsui Shipbuilding Co., Ltd.

#### **Units Basic Info**

-Units: Marine diesel engine -Reservoir: 120000L -Oil type: Marine lubricant (ISO VG100)