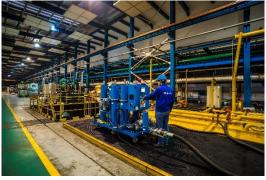

#### **SOLUTION**

After several-rounds discussion, customer selected WJL-200 filtration unit to oil sump with a flow rate 12000L/hour on 6<sup>th</sup>,April 2015. Particles pass flow dual charging zone and carry negative/positive charges respectively, two types charged particle interact with each other and combine to form the bigger sizes which can be captured by standard filters easily.