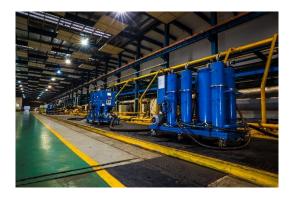

#### **SOLUTION**

After several-rounds discussion, customer selected WJL-200 filtration unit to oil sump with a flow rate 12000L/hour on 6<sup>th</sup>,April 2015. Particles pass flow dual charging zone and carry negative/positive charges respectively, two types charged particle interact with each other and combine to form the bigger sizes which can be captured by standard filters easily.